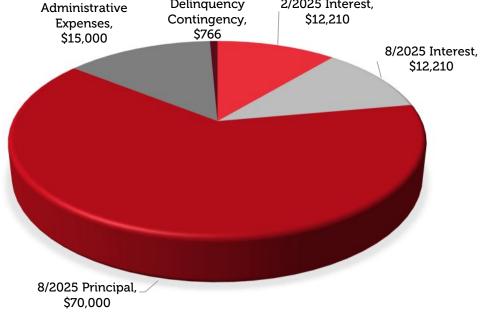

| \$7,500     |
| Fiscal Year 2024-2025 Obligations             |            | (\$110,186) |
| Series 2017A Interest Due February 1, 2025    | (\$12,210) |             |
| Series 2017A Interest Due August 1, 2025      | (\$12,210) |             |
| Series 2017A Principal Due August 1, 2025     | (\$70,000) |             |
| Administration Expenses                       | (\$15,000) |             |
| Delinquency Contingency                       | (\$766)    |             |
| Fiscal Year 2024-2025 Special Tax Requirement |            | (\$102,686) |

The components of the fiscal year 2024-2025 gross special tax requirement are shown graphically below.



Figure 1: Fiscal Year 2024-2025 Gross Special Tax Requirement

Administrative Delinquency 2/2025 Interest,

Contingency \$12,210



Total Fiscal Year 2024-2025 Gross Special Tax Requirement: \$110,186



#### IV METHOD OF APPORTIONMENT

#### A Maximum Special Tax Rates

The amount of special taxes that CFD No. 2007-1 may levy is strictly limited by the maximum special taxes set forth in the Amended and Restated Rate and Method of Apportionment. The maximum special taxes for each classification of Developed Property, or the "Assigned Special Taxes," are specified in Table 1 of Section C of the Amended and Restated Rate and Method of Apportionment.<sup>1</sup>

#### B Termination of Special Tax

The Special Tax shall be levied for a period not to exceed forty years commencing in fiscal year 2007-2008.

#### C Apportionment of Special Taxes

The special tax that is apportioned to each parcel is determined through the ap