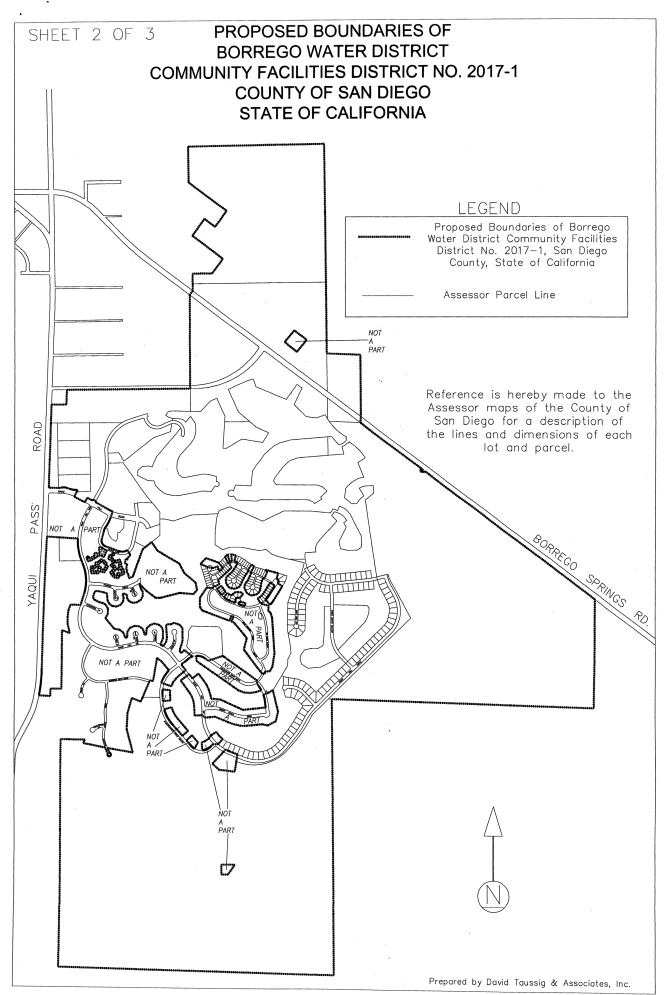

- 1. Community Facilities District 2007-1
- 2. Community Facilities District 2017-1
- 3. **Summary of the preliminary** Fiscal Year ("FY") 2024-2025 Fixed Charge Levie for Borrego Water District
- 4. **Resolution No. 2024-06-02** Resolution Of The Board Of Directors Of The Borrego Water District Restating And Adopting A Statement Of Investment Policy
- 5. Resolution No. 2024-06-03 Resolution Of The Board Of Directors Of The Borrego Water District, San Diego County, California, Levying Standby Charges And/Or Acreage Assessments To Defray The Costs Of Operations And Maintenance Of The District, And To Pay Costs Of Operations And Maintenance For Improvement District No. 1 And Requesting The Levy And Collection Of Said Standby Charges And/Or Acreage Assessments On Certain Land In Improvement District No. 1 For The Fiscal Year 2024-2025.
- 6. **Resolution No. 2024-06-04** Resolution Of The Board Of Directors Of The Borrego Water District, San Diego County, California, Levying Charges And/Or Acreage Assessments To Defray The Cost Of Providing Pest Control Services By The District And Requesting Levy And Collection Of Said Charges And/Or Acreage Assessments For The Fiscal Year 2024-2025.
- 7. Resolution No. 2024-06-05 Resolution Of The Board Of Directors Of The Borrego Water District, San Diego County, California, Levying Standby Charges And/Or Acreage Assessments To Defray The Cost Of Operating And Maintaining The Water Facilities Within Improvement District No. 3 Of The District And Requesting The Levy And Collection Of Said Standby Charges And/Or Acreage Assessments For The Fiscal Year 2024-2025
- 8. **Resolution No. 2024-06-06** Resolution Of The Board Of Directors Of The Borrego Water District Acting As The Legislative Body Of Community Facilities District No. 2017-1 Of The Borrego Water District Authorizing The Levy Of Special Taxes Within Community Facilities District No. 2017-1 For The Fiscal Year 2024-2025
- 9. **Resolution No. 2024-06-07** Resolution Of The Board Of Directors Of The Borrego Water District Acting As The Legislative Body Of Community Facilities District No. 2007-1 Of The Borrego Water District Authorizing The Levy Of Special Taxes Within Community Facilities District No. 2007-1 For The Fiscal Year 2024-2025.
- 10. Resolution No. 2024-06-08 Resolution Of The Board Of Directors Of The Borrego Water District, San Diego County, California, Levying Standby Charges And/Or Acreage Assessments To Defray The Cost Of Operations And Maintenance Of The District And Requesting The Levy And Collection Of Said Standby Charges And/Or Acreage Assessments On Land Within The District For The Fiscal Year 2024-2025