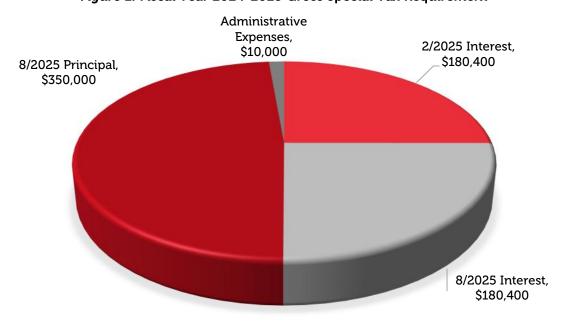

- 1. Community Facilities District 2007-1
- 2. Community Facilities District 2017-1
- 3. **Summary of the preliminary** Fiscal Year ("FY") 2024-2025 Fixed Charge Levie for Borrego Water District
- 4. **Resolution No. 2024-06-02** Resolution Of The Board Of Directors Of The Borrego Water District Restating And Adopting A Statement Of Investment Policy
- 5. Resolution No. 2024-06-03 Resolution Of The Board Of Directors Of The Borrego Water District, San Diego County, California, Levying Standby Charges And/Or Acreage Assessments To Defray The Costs Of Operations And Maintenance Of The District, And To Pay Costs Of Operations And Maintenance For Improvement District No. 1 And Requesting The Levy And Collection Of Said Standby Charges And/Or Acreage Assessments On Certain Land In Improvement District No. 1 For The Fiscal Year 2024-2025.
- 6. **Resolution No. 2024-06-04** Resolution Of The Board Of Directors Of The Borrego Water District, San Diego County, California, Levying Charges And/Or Acreage Assessments To Defray The Cost Of Providing Pest Control Services By The District And Requesting Levy And Collection Of Said Charges And/Or Acreage Assessments For The Fiscal Year 2024-2025.
- 7. Resolution No. 2024-06-05 Resolution Of The Board Of Directors Of The Borrego Water District, San Diego County, California, Levying Standby Charges And/Or Acreage Assessments To Defray The Cost Of Operating And Maintaining The Water Facilities Within Improvement District No. 3 Of The District And Requesting The Levy And Collection Of Said Standby Charges And/Or Acreage Assessments For The Fiscal Year 2024-2025
- 8. **Resolution No. 2024-06-06** Resolution Of The Board Of Directors Of The Borrego Water District Acting As The Legislative Body Of Community Facilities District No. 2017-1 Of The Borrego Water District Authorizing The Levy Of Special Taxes Within Community Facilities District No. 2017-1 For The Fiscal Year 2024-2025
- 9. **Resolution No. 2024-06-07** Resolution Of The Board Of Directors Of The Borrego Water District Acting As The Legislative Body Of Community Facilities District No. 2007-1 Of The Borrego Water District Authorizing The Levy Of Special Taxes Within Community Facilities District No. 2007-1 For The Fiscal Year 2024-2025.
- 10. Resolution No. 2024-06-08 Resolution Of The Board Of Directors Of The Borrego Water District, San Diego County, California, Levying Standby Charges And/Or Acreage Assessments To Defray The Cost Of Operations And Maintenance Of The District And Requesting The Levy And Collection Of Said Standby Charges And/Or Acreage Assessments On Land Within The District For The Fiscal Year 2024-2025