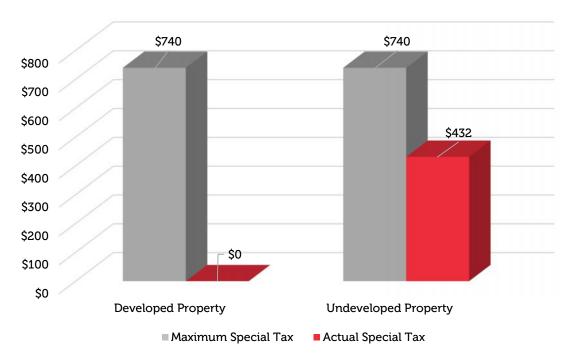

- 1. Community Facilities District 2007-1
- 2. Community Facilities District 2017-1
- 3. **Summary of the preliminary** Fiscal Year ("FY") 2024-2025 Fixed Charge Levie for Borrego Water District
- 4. **Resolution No. 2024-06-02** Resolution Of The Board Of Directors Of The Borrego Water District Restating And Adopting A Statement Of Investment Policy
- 5. Resolution No. 2024-06-03 Resolution Of The Board Of Directors Of The Borrego Water District, San Diego County, California, Levying Standby Charges And/Or Acreage Assessments To Defray The Costs Of Operations And Maintenance Of The District, And To Pay Costs Of Operations And Maintenance For Improvement District No. 1 And Requesting The Levy And Collection Of Said Standby Charges And/Or Acreage Assessments On Certain Land In Improvement District No. 1 For The Fiscal Year 2024-2025.
- 6. **Resolution No. 2024-06-04** Resolution Of The Board Of Directors Of The Borrego Water District, San Diego County, California, Levying Charges And/Or Acreage Assessments To Defray The Cost Of Providing Pest Control Services By The District And Requesting Levy And Collection Of Said Charges And/Or Acreage Assessments For The Fiscal Year 2024-2025.
- 7. Resolution No. 2024-06-05 Resolution Of The Board Of Directors Of The Borrego Water District, San Diego County, California, Levying Standby Charges And/Or Acreage Assessments To Defray The Cost Of Operating And Maintaining The Water Facilities Within Improvement District No. 3 Of The District And Requesting The Levy And Collection Of Said Standby Charges And/Or Acreage Assessments For The Fiscal Year 2024-2025
- 8. **Resolution No. 2024-06-06** Resolution Of The Board Of Directors Of The Borrego Water District Acting As The Legislative Body Of Community Facilities District No. 2017-1 Of The Borrego Water District Authorizing The Levy Of Special Taxes Within Community Facilities District No. 2017-1 For The Fiscal Year 2024-2025
- 9. **Resolution No. 2024-06-07** Resolution Of The Board Of Directors Of The Borrego Water District Acting As The Legislative Body Of Community Facilities District No. 2007-1 Of The Borrego Water District Authorizing The Levy Of Special Taxes Within Community Facilities District No. 2007-1 For The Fiscal Year 2024-2025.
- 10. Resolution No. 2024-06-08 Resolution Of The Board Of Directors Of The Borrego Water District, San Diego County, California, Levying Standby Charges And/Or Acreage Assessments To Defray The Cost Of Operations And Maintenance Of The District And Requesting The Levy And Collection Of Said Standby Charges And/Or Acreage Assessments On Land Within The District For The Fiscal Year 2024-2025