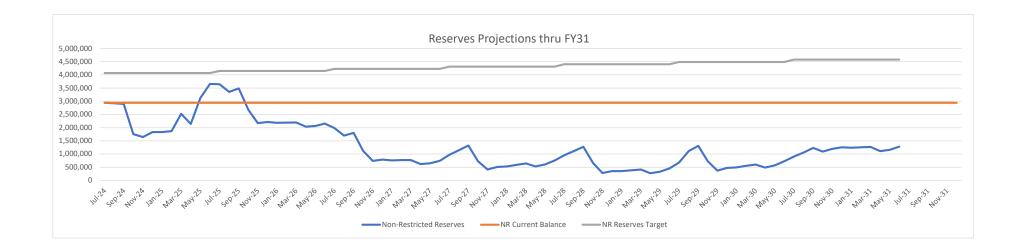

#### **ATTACHMENTS**

- 1. Cash Flow Projections by Month
- 2. Cash Flow Projections by Fiscal Year

|                                                          | Fiscal Year 2025 |           |           |             |           |           |           |           | Fiscal Year 2026 |           |           |           |           |           |           |           |           |           |           |           |           |           |           |           |
|----------------------------------------------------------|------------------|-----------|-----------|-------------|-----------|-----------|-----------|-----------|------------------|-----------|-----------|-----------|-----------|-----------|-----------|-----------|-----------|-----------|-----------|-----------|-----------|-----------|-----------|-----------|
| ·                                                        | Jul-24           | Aug-24    | Sep-24    | Oct-24      | Nov-24    | Dec-24    | Jan-25    | Feb-25    | Mar-25           | Apr-25    | May-25    | Jun-25    | Jul-25    | Aug-25    | Sep-25    | Oct-25    | Nov-25    | Dec-25    | Jan-26    | Feb-26    | Mar-26    | Apr-26    | May-26    | Jun-26    |
| BEGINNING CASH                                           | 4,197,918        | 4,255,763 | 4,239,643 | 4,208,934   | 3,067,727 | 2,959,354 | 3,143,718 | 3,142,676 | 3,182,409        | 3,833,128 | 3,451,331 | 4,440,917 | 4,971,910 | 4,813,317 | 4,520,927 | 4,655,110 | 3,844,837 | 3,336,092 | 3,384,818 | 3,351,806 | 3,359,538 | 3,364,672 | 3,209,708 | 3,233,010 |
|                                                          |                  |           |           |             |           |           |           |           |                  |           |           |           |           |           |           |           |           |           |           |           |           |           |           |           |
| Cash Flows from Operations                               | 262,421          | 168,938   | 185,597   | 154,925     | 133,203   | 122,158   | 40,034    | 80,809    | 80,295           | 6,547     | 88,698    | 151,069   | 261,902   | 178,104   | 194,679   | 160,822   | 139,374   | 124,388   | 42,483    | 83,227    | 80,630    | 7,350     | 93,797    | 158,581   |
| Less Debt Service Payments                               |                  |           |           | 873,578     |           |           |           |           |                  | 103,790   |           |           |           |           |           | 870,600   |           |           |           |           |           | 91,820    |           |           |
| Less BPA Acquisition Payments (DB)                       | -                | 62,500    |           | 180,978     |           |           |           |           |                  | 243,478   |           |           |           |           |           |           | 557,624   |           |           |           |           |           |           |           |
| Less Cash Funded CIP Projects                            | 41,076           | 41,076    | 41,076    | 41,076      | 41,076    | 41,076    | 41,076    | 41,076    | 41,076           | 41,076    | 41,076    | 41,076    | 70,495    | 70,495    | 70,495    | 70,495    | 70,495    | 70,495    | 70,495    | 70,495    | 70,495    | 70,495    | 70,495    | 70,495    |
| Less Congressional Appropriations Cash Funded Poriton    | -                |           |           |             |           |           |           |           |                  |           |           |           | 350,000   | 400,000   | 30,000    | 30,000    | 20,000    | 5,167     | 5,000     | 5,000     | 5,000     |           |           |           |
| Less Cash Payments Reimbursible Under Tank & Motor Grant | -                |           |           |             |           |           |           |           |                  |           |           |           |           |           |           |           |           |           |           |           |           |           |           |           |
| Add Reimbursement Payments Under Tank & Motor Grant      | -                | 119,018   |           |             |           |           |           |           |                  |           | 941,964   |           |           |           |           |           |           |           |           |           |           |           |           |           |
| Less Cash Payments Reimbursible Under P68 Grant          | 200,500          | 200,500   | 200,500   | 200,500     | 200,500   | 100,500   |           |           |                  |           |           |           |           |           |           |           |           |           |           |           |           |           |           |           |
| Add Reimbursement Payments Under P68 Grant               | 37,000           | -         | 25,269    |             |           | 203,782   |           |           | 611,500          |           |           | 421,000   |           |           | 40,000    |           |           |           |           |           |           |           |           |           |
| Net Cash Flows                                           | 57,845           | (16,120)  | (30,710)  | (1,141,207) | (108,373) | 184,364   | (1,042)   | 39,733    | 650,719          | (381,797) | 989,586   | 530,993   | (158,593) | (292,391) | 134,184   | (810,273) | (508,745) | 48,726    | (33,012)  | 7,732     | 5,135     | (154,964) | 23,302    | 88,086    |
| NDING CASH                                               | 4,255,763        | 4,239,643 | 4,208,934 | 3,067,727   | 2,959,354 | 3,143,718 | 3,142,676 | 3,182,409 | 3,833,128        | 3,451,331 | 4,440,917 | 4,971,910 | 4,813,317 | 4,520,927 | 4,655,110 | 3,844,837 | 3,336,092 | 3,384,818 | 3,351,806 | 3,359,538 | 3,364,672 | 3,209,708 | 3,233,010 | 3,321,096 |
| Total Contractually Required Reserves                    | 1,312,029        | 1,312,029 | 1,312,029 | 1,312,029   | 1,312,029 | 1,312,029 | 1,312,029 | 1,312,029 | 1,312,029        | 1,312,029 | 1,312,029 | 1,312,029 | 1,167,752 | 1,167,752 | 1,167,752 | 1,167,752 | 1,167,752 | 1,167,752 | 1,167,752 | 1,167,752 | 1,167,752 | 1,167,752 | 1,167,752 | 1,167,752 |
| Non-Restricted Reserves                                  | 2,943,734        | 2,927,614 | 2,896,905 | 1,755,698   | 1,647,325 | 1,831,689 | 1,830,647 | 1,870,380 | 2,521,099        | 2,139,302 | 3,128,888 | 3,659,881 | 3,645,565 | 3,353,175 | 3,487,358 | 2,677,085 | 2,168,340 | 2,217,066 | 2,184,054 | 2,191,786 | 2,196,920 | 2,041,956 | 2,065,258 | 2,153,344 |
| NR Current Balance                                       | 2,943,734        | 2,943,734 | 2,943,734 | 2,943,734   | 2,943,734 | 2,943,734 | 2,943,734 | 2,943,734 | 2,943,734        | 2,943,734 | 2,943,734 | 2,943,734 | 2,943,734 | 2,943,734 | 2,943,734 | 2,943,734 | 2,943,734 | 2,943,734 | 2,943,734 | 2,943,734 | 2,943,734 | 2,943,734 | 2,943,734 | 2,943,734 |
| NR Reserves Target                                       | 4,068,841        | 4,068,841 | 4,068,841 | 4,068,841   | 4,068,841 | 4,068,841 | 4,068,841 | 4,068,841 | 4,068,841        | 4,068,841 | 4,068,841 | 4,068,841 | 4,149,441 | 4,149,441 | 4,149,441 | 4,149,441 | 4,149,441 | 4,149,441 | 4,149,441 | 4,149,441 | 4,149,441 | 4,149,441 | 4,149,441 | 4,149,441 |

|           |           |           |           |           | Fiscal Ye | ar 2027   |           |           |           |           |           |           |           |           |           |           | Fiscal Yea | ar 2028   |           |           |           |           |           |
|-----------|-----------|-----------|-----------|-----------|-----------|-----------|-----------|-----------|-----------|-----------|-----------|-----------|-----------|-----------|-----------|-----------|------------|-----------|-----------|-----------|-----------|-----------|-----------|
| Jul-26    | Aug-26    | Sep-26    | Oct-26    | Nov-26    | Dec-26    | Jan-27    | Feb-27    | Mar-27    | Apr-27    | May-27    | Jun-27    | Jul-27    | Aug-27    | Sep-27    | Oct-27    | Nov-27    | Dec-27     | Jan-28    | Feb-28    | Mar-28    | Apr-28    | May-28    | Jun-28    |
| 3,321,096 | 3,151,309 | 2,868,005 | 2,971,155 | 2,294,006 | 1,906,188 | 1,956,695 | 1,925,719 | 1,935,452 | 1,940,375 | 1,786,264 | 1,814,382 | 1,909,792 | 2,140,558 | 2,309,247 | 2,494,228 | 1,899,164 | 1,580,102  | 1,680,073 | 1,698,688 | 1,757,976 | 1,810,101 | 1,698,953 | 1,774,580 |
|           |           |           |           |           |           |           |           |           |           |           |           |           |           |           |           |           |            |           |           |           |           |           |           |
| 261,060   | 187,709   | 204,162   | 166,768   | 145,864   | 126,687   | 45,037    | 85,747    | 80,936    | 8,204     | 99,131    | 166,423   | 259,847   | 197,770   | 214,062   | 172,740   | 152,687   | 129,052    | 47,697    | 88,369    | 81,206    | 9,109     | 104,708   | 174,606   |
|           |           |           | 742,903   |           |           |           |           |           | 91,303    |           |           |           |           |           | 738,722   |           |            |           |           |           | 91,176    |           |           |
|           |           |           |           | 442,669   |           |           |           |           |           |           |           |           |           |           |           | 442,669   |            |           |           |           |           |           |           |
| 71,013    | 71,013    | 71,013    | 71,013    | 71,013    | 71,013    | 71,013    | 71,013    | 71,013    | 71,013    | 71,013    | 71,013    | 29,081    | 29,081    | 29,081    | 29,081    | 29,081    | 29,081     | 29,081    | 29,081    | 29,081    | 29,081    | 29,081    | 29,081    |
| 359,833   | 400,000   | 30,000    | 30,000    | 20,000    | 5,167     | 5,000     | 5,000     | 5,000     |           |           |           |           |           |           |           |           |            |           |           |           |           |           |           |
|           |           |           |           |           |           |           |           |           |           |           |           |           |           |           |           |           |            |           |           |           |           |           |           |
|           |           |           |           |           |           |           |           |           |           |           |           |           |           |           |           |           |            |           |           |           |           |           |           |
|           |           |           |           |           |           |           |           |           |           |           |           |           |           |           |           |           |            |           |           |           |           |           |           |
|           |           |           |           |           |           |           |           |           |           |           |           |           |           |           |           |           |            |           |           |           |           |           |           |
| (169,786) | (283,304) | 103,149   | (677,149) | (387,818) | 50,507    | (30,976)  | 9,734     | 4,923     | (154,111) | 28,118    | 95,410    | 230,766   | 168,689   | 184,981   | (595,063) | (319,063) | 99,971     | 18,616    | 59,288    | 52,125    | (111,148) | 75,627    | 145,525   |
| 3,151,309 | 2,868,005 | 2,971,155 | 2,294,006 | 1,906,188 | 1,956,695 | 1,925,719 | 1,935,452 | 1,940,375 | 1,786,264 | 1,814,382 | 1,909,792 | 2,140,558 | 2,309,247 | 2,494,228 | 1,899,164 | 1,580,102 | 1,680,073  | 1,698,688 | 1,757,976 | 1,810,101 | 1,698,953 | 1,774,580 | 1,920,105 |
| 1,167,752 | 1,167,752 | 1,167,752 | 1,167,752 | 1,167,752 | 1,167,752 | 1,167,752 | 1,167,752 | 1,167,752 | 1,167,752 | 1,167,752 | 1,167,752 | 1,167,752 | 1,167,752 | 1,167,752 | 1,167,752 | 1,167,752 | 1,167,752  | 1,167,752 | 1,167,752 | 1,167,752 | 1,167,752 | 1,167,752 | 1,167,752 |
| 1,983,557 | 1,700,253 | 1,803,403 | 1,126,254 | 738,436   | 788,943   | 757,967   | 767,700   | 772,623   | 618,512   | 646,630   | 742,040   | 972,806   | 1,141,495 | 1,326,476 | 731,412   | 412,350   | 512,321    | 530,936   | 590,224   | 642,349   | 531,201   | 606,828   | 752,353   |
| 2,943,734 | 2,943,734 | 2,943,734 | 2,943,734 | 2,943,734 | 2,943,734 | 2,943,734 | 2,943,734 | 2,943,734 | 2,943,734 | 2,943,734 | 2,943,734 | 2,943,734 | 2,943,734 | 2,943,734 | 2,943,734 | 2,943,734 | 2,943,734  | 2,943,734 | 2,943,734 | 2,943,734 | 2,943,734 | 2,943,734 | 2,943,734 |
| 4,231,865 | 4,231,865 | 4,231,865 | 4,231,865 | 4,231,865 | 4,231,865 | 4,231,865 | 4,231,865 | 4,231,865 | 4,231,865 | 4,231,865 | 4,231,865 | 4,316,186 | 4,316,186 | 4,316,186 | 4,316,186 | 4,316,186 | 4,316,186  | 4,316,186 | 4,316,186 | 4,316,186 | 4,316,186 | 4,316,186 | 4,316,186 |