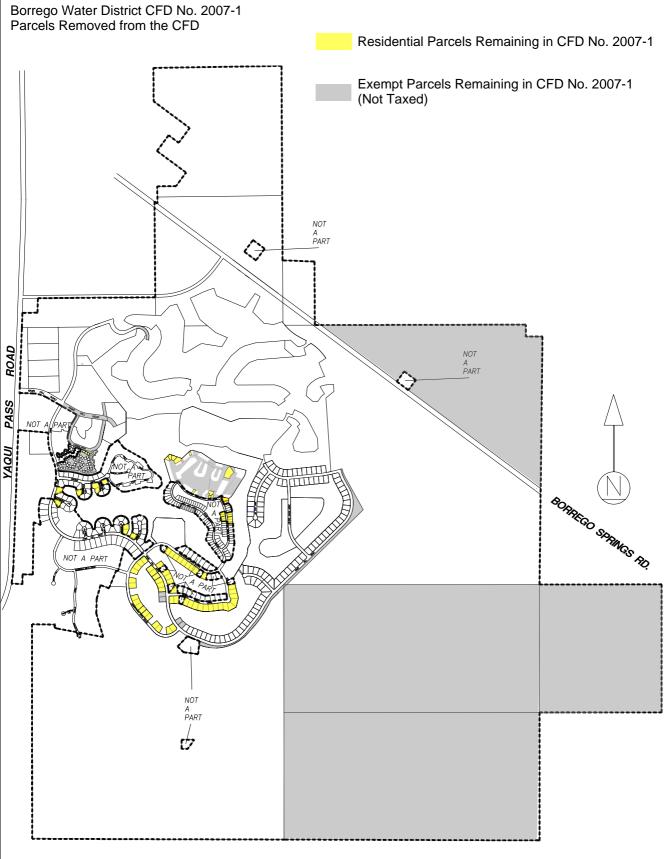

- 1. Community Facilities District 2007-1
- 2. Community Facilities District 2017-1
- 3. **Summary of the preliminary** Fiscal Year ("FY") 2024-2025 Fixed Charge Levie for Borrego Water District
- 4. **Resolution No. 2024-06-02** Resolution Of The Board Of Directors Of The Borrego Water District Restating And Adopting A Statement Of Investment Policy
- 5. Resolution No. 2024-06-03 Resolution Of The Board Of Directors Of The Borrego Water District, San Diego County, California, Levying Standby Charges And/Or Acreage Assessments To Defray The Costs Of Operations And Maintenance Of The District, And To Pay Costs Of Operations And Maintenance For Improvement District No. 1 And Requesting The Levy And Collection Of Said Standby Charges And/Or Acreage Assessments On Certain Land In Improvement District No. 1 For The Fiscal Year 2024-2025.
- 6. **Resolution No. 2024-06-04** Resolution Of The Board Of Directors Of The Borrego Water District, San Diego County, California, Levying Charges And/Or Acreage Assessments To Defray The Cost Of Providing Pest Control Services By The District And Requesting Levy And Collection Of Said Charges And/Or Acreage Assessments For The Fiscal Year 2024-2025.
- 7. Resolution No. 2024-06-05 Resolution Of The Board Of Directors Of The Borrego Water District, San Diego County, California, Levying Standby Charges And/Or Acreage Assessments To Defray The Cost Of Operating And Maintaining The Water Facilities Within Improvement District No. 3 Of The District And Requesting The Levy And Collection Of Said Standby Charges And/Or Acreage Assessments For The Fiscal Year 2024-2025
- 8. **Resolution No. 2024-06-06** Resolution Of The Board Of Directors Of The Borrego Water District Acting As The Legislative Body Of Community Facilities District No. 2017-1 Of The Borrego Water District Authorizing The Levy Of Special Taxes Within Community Facilities District No. 2017-1 For The Fiscal Year 2024-2025
- 9. **Resolution No. 2024-06-07** Resolution Of The Board Of Directors Of The Borrego Water District Acting As The Legislative Body Of Community Facilities District No. 2007-1 Of The Borrego Water District Authorizing The Levy Of Special Taxes Within Community Facilities District No. 2007-1 For The Fiscal Year 2024-2025.
- 10. Resolution No. 2024-06-08 Resolution Of The Board Of Directors Of The Borrego Water District, San Diego County, California, Levying Standby Charges And/Or Acreage Assessments To Defray The Cost Of Operations And Maintenance Of The District And Requesting The Levy And Collection Of Said Standby Charges And/Or Acreage Assessments On Land Within The District For The Fiscal Year 2024-2025