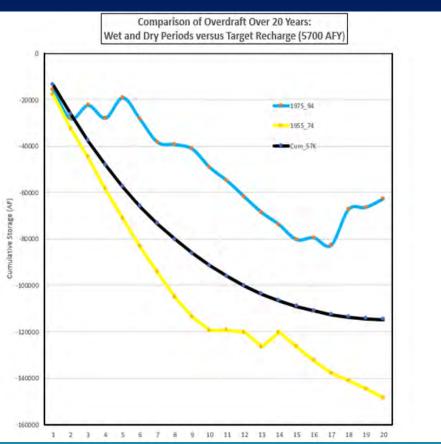

115,000 AF)



Uses historical recharge values, and assigns ranges to the other water balance values derived from the USGS Groundwater Model. Here randomly use values to calculate overdraft in what is termed a Monte Carlo Simulation

#### <u>Inflow</u>

- Recharge: Randomly Pick 20-year periods from 1945 to 2016
- GW Inflow: 1,400 AFY. Vary +/- 10% [1260 to 1540]
- Irrigation Return Flow: 10% of Total Pumping. Vary from 5 to 15%

#### **Outflow**

- Pumping: Steady Annual Reduction (~6.5% per year)
- GW Outflow: 525 AFY. Vary +/- 10% [473 to 578]
- Native Plant ET: 400 AFY. Vary +/- 25% [300 to 500]

Randomly pick parameter values, run 10,000 20-year simulations, get a range of results that can be described statistically



Comparison of MCS Simulations with the 'wet' and 'dry' periods





#### Summary

- Provides a structure that recognizes all of the water balance components
- Extracts Results from USGS Model to support 'big picture' analysis.
- Recognizes that the model results are not 'exact' and can be used to develop statistically-based analyses.
- Can be used to assess differing pumping rate reductions over time, potential range of outcomes, or to track progress towards addressing critical overdraft.

#### **Questions?**

Jay Jones Environmental Navigation Services, Inc.

EnviroNavigation@gmail.com

# Item V .A Staff Reports

Financials
June 2018
July 2018

|      | C