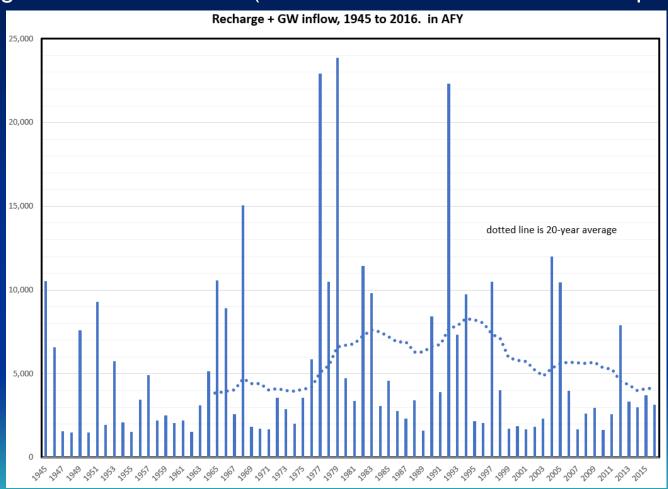

- B. GSA: Borrego Springs Sub Basin
  - 1. Appointment of BWD Ratepayer Representative on Groundwater Sustainability Plan Advisory Committee B Hart/J Tatusko (74-78)
  - 2. WQ Monitoring update on water quality monitoring network G Poole (79-80)
  - 3. Risk and Vulnerability Assessment Dr Jay Jones, Environmental Navigation Services, Inc. (81-101)