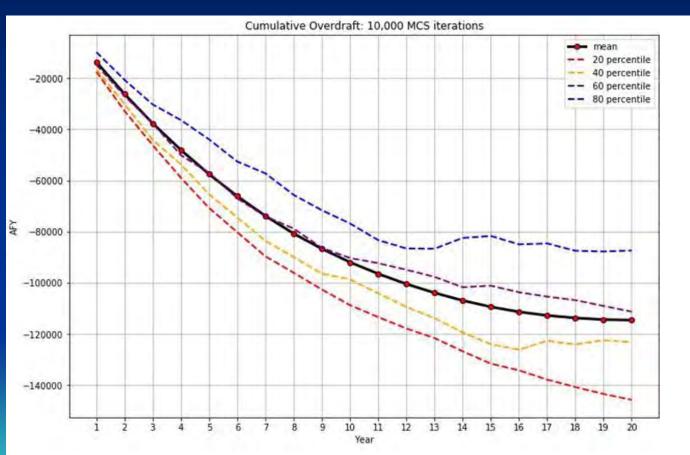

y' (1944 to 1974) periods (Ranges from 63,000 to 149,000 AF.... vs. 115,000 AF)



Uses historical recharge values, and assigns ranges to the other water balance values derived from the USGS Groundwater Model. Here randomly use values to calculate overdraft in what is termed a Monte Carlo Simulation

#### <u>Inflow</u>

- Recharge: Randomly Pick 20-year periods from 1945 to 2016
- GW Inflow: 1,400 AFY. Vary +/- 10% [1260 to 1540]
- Irrigation Return Flow: 10% of Total Pumping. Vary from 5 to 15%

#### **Outflow**

- Pumping: Steady Annual Reduction (~6.5% per year)
- GW Outflow: 525 AFY. Vary +/- 10% [473 to 578]
- Native Plant ET: 400 AFY. Vary +/- 25% [300 to 500]

Randomly pick parameter values, run 10,000 20-year simulations, get a range of results that can be described statistically



Comparison of MCS Simulations with the 'wet' and 'dry' periods





#### Summary

- Provides a structure that recognizes all of the water balance components
- Extracts Results from USGS Model to support 'big picture' analysis.
- Recognizes that the model results are not 'exact' and can be used to develop statistically-based analyses.
- Can be used to assess differing pumping rate reductions over time, potential range of outcomes, or to track progress towards addressing critical overdraft.

#### **Questions?**

Jay Jones Environmental Navigation Services, Inc.

EnviroNavigation@gmail.com

# Item V .A Staff Reports

Financials
June 2018
July 2018

|      | C