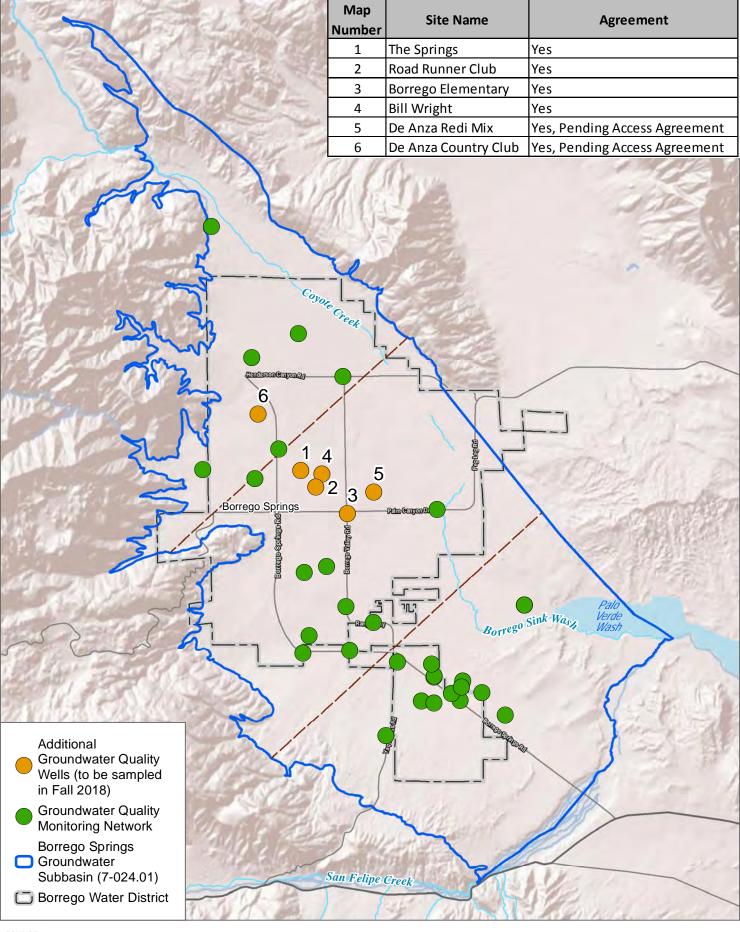

- B. GSA: Borrego Springs Sub Basin
  - 1. Appointment of BWD Ratepayer Representative on Groundwater Sustainability Plan Advisory Committee B Hart/J Tatusko (74-78)
  - 2. WQ Monitoring update on water quality monitoring network G Poole (79-80)
  - 3. Risk and Vulnerability Assessment Dr Jay Jones, Environmental Navigation Services, Inc. (81-101)