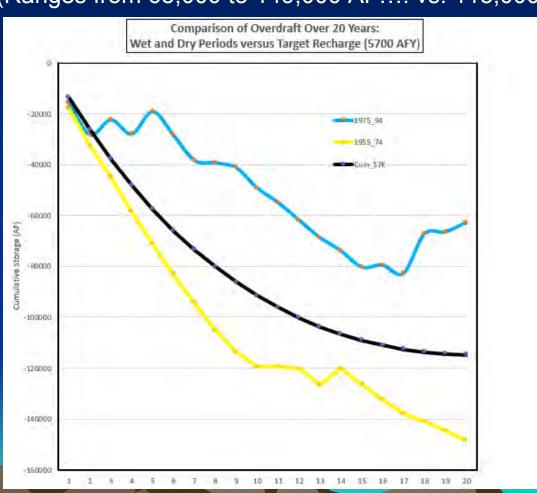

|   |  |  |
| 20   | 1400         | 4300                | 570                  |  | 525    | 400    | 5700    | 20 | -114738              | -355                    |   |  |  |
|      | avg:         | 4300                | 1168                 |  |        |        |         |    |                      | -114738                 |   |  |  |
|      |              |                     |                      |  |        |        |         |    |                      |                         |   |  |  |

~ 115,000 AF of overdraft (adds to ~520,000 AF [1945-2016, per Dudek Model update])



Recharge Varies Over Time (Values from the USGS Model Update)



Compare vs. historically 'wet' (1975 to 1994) and 'dry' (1944 to 1974) periods (Ranges from 63,000 to 149,000 AF.... vs. 115,000 AF)



Uses historical recharge values, and assigns ranges to the other water balance values derived from the USGS Groundwater Model. Here randomly use values to calculate overdraft in what is termed a Monte Carlo Simulation

#### <u>Inflow</u>

- Recharge: Randomly Pick 20-year periods from 1945 to 2016
- GW Inflow: 1,400 AFY. Vary +/- 10% [1260 to 1540]
- Irrigation Return Flow: 10% of Total Pumping. Vary from 5 to 15%

#### **Outflow**

- Pumping: Steady Annual Reduction (~6.5% per year)
- GW Outflow: 525 AFY. Vary +/- 10% [473 to 578]
- Native Plant ET: 400 AFY. Vary +/- 25% [300 to 500]

Randomly pick parameter values, run 10,000 20-year simulations, get a range of results that can be described statistically



Comparison of MCS Simulations with the 'wet' and 'dry' periods





#### Summar