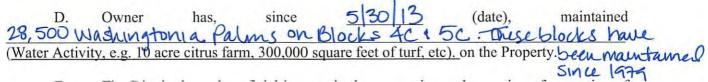

### **A.** BORREGO WATER DISTRICT:

2. Mesquite Trails Ranch Request for Waiver of Sewer Fees. Geoff Poole reported that Mesquite Trails Ranch had requested a waiver of their sewer standby fees. They have paid \$4500 per month for several years. Doug Wilson of Mesquite Trails explained that he had received a tentative map extension through 2023 and was not requesting a refund. He would like to suspend further standby fee payments until at least half of the units have been completed. Greg Holloway explained that anyone with vacant property having access to the town center sewer pays standby fees to ensure access when they are ready to hook up. Director Brecht pointed out that Mesquite Trails had already paid nearly \$800,000 since 1994. Mr. Wilson agreed to provide President Hart with some legal references he had, and the issue will be referred to District counsel.