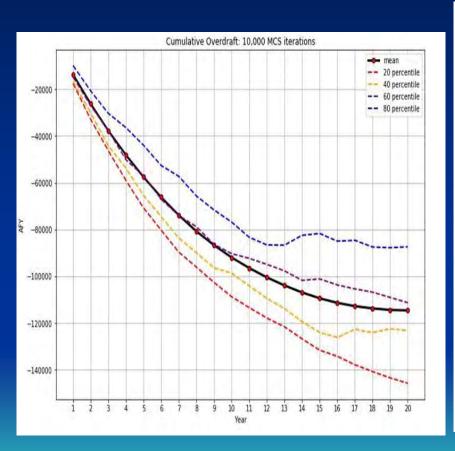

. 115,000 AF)



Uses historical recharge values, and assigns ranges to the other water balance values derived from the USGS Groundwater Model. Here randomly use values to calculate overdraft in what is termed a Monte Carlo Simulation

#### <u>Inflow</u>

- Recharge: Randomly Pick 20-year periods from 1945 to 2016
- GW Inflow: 1,400 AFY. Vary +/- 10% [1260 to 1540]
- Irrigation Return Flow: 10% of Total Pumping. Vary from 5 to 15%

#### **Outflow**

- Pumping: Steady Annual Reduction (~6.5% per year)
- GW Outflow: 525 AFY. Vary +/- 10% [473 to 578]
- Native Plant ET: 400 AFY. Vary +/- 25% [300 to 500]

Randomly pick parameter values, run 10,000 20-year simulations, get a range of results that can be described statistically



Comparison of MCS Simulations with the 'wet' and 'dry' periods





#### Summary

- Provides a structure that recognizes all of the water balance components
- Extracts Results from USGS Model to support 'big picture' analysis.
- Recognizes that the model results are not 'exact' and can be used to develop statistically-based analyses.
- Can be used to assess differing pumping rate reductions over time, potential range of outcomes, or to track progress towards addressing critical overdraft.

#### **Questions?**

Jay Jones Environmental Navigation Services, Inc.

EnviroNavigation@gmail.com

# Item V .A Staff Reports

Financials
June 2018
July 2018

|      | C