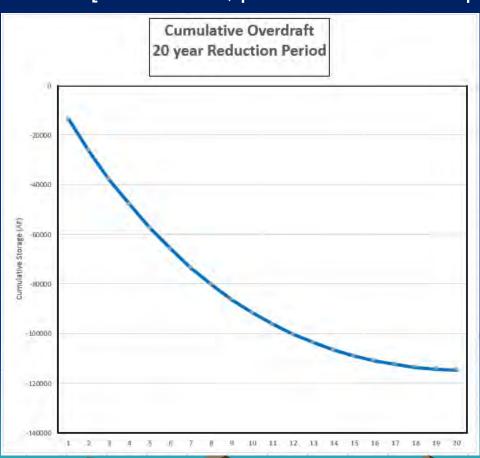

- B. GSA: Borrego Springs Sub Basin
  - 1. Appointment of BWD Ratepayer Representative on Groundwater Sustainability Plan Advisory Committee B Hart/J Tatusko (74-78)
  - 2. WQ Monitoring update on water quality monitoring network G Poole (79-80)
  - 3. Risk and Vulnerability Assessment Dr Jay Jones, Environmental Navigation Services, Inc. (81-101)