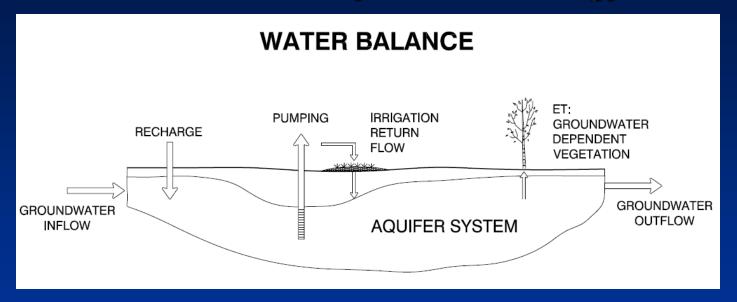

- B. GSA: Borrego Springs Sub Basin
  - 1. Appointment of BWD Ratepayer Representative on Groundwater Sustainability Plan Advisory Committee B Hart/J Tatusko (74-78)
  - 2. WQ Monitoring update on water quality monitoring network G Poole (79-80)
  - 3. Risk and Vulnerability Assessment Dr Jay Jones, Environmental Navigation Services, Inc. (81-101)