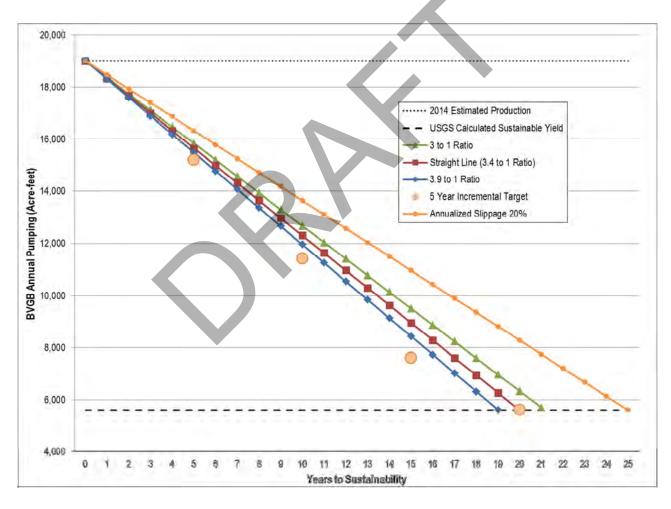

Subject: Proposal for Updated Analysis of Borrego Water District and County

of San Diego Demand Offset Water Credits Policy

Dear Mr. Rolwing:

The District needs to present to the County recommended changes to the existing Demand Offset Mitigation Water Credit Policy (WCP) and specifically the mitigation ratio in the context of bringing the policy into alignment with the physical solution for the Borrego Valley Groundwater Basin (BVGB) overdraft condition. To this end, the water credits policy needs to address the 70% pumping reduction required to reach sustainable yield of the BVGB while facilitating the economic growth of Borrego Springs. This would require retiring 19,000 water credits (WC), and issuing 5,700 production credits (PC) at a ratio of 3.4:1 (WC:PC). Because of slippage and the inherent uncertainty associated with actual BVGB groundwater production and sustainable yield estimates, it is appropriate to apply a ratio of 4:1 (WC:PC) for new development in the Borrego Valley. This would ensure that new development mitigates upfront for its allocated share of the condition of overdraft in the BVGB. Furthermore, upfront mitigation provides funds necessary to fallow irrigated agricultural land and gives certainty as to the full costs involved with new development in the Borrego Valley.

Dudek prepared a working draft memorandum, Analysis of Borrego Water District and County of San Diego Demand Offset Water Credit Policy dated September 10, 2014 that supports the conclusion that a 4:1 (WC:PC) policy is warranted. The District would like Dudek to provide an updated analysis that incorporates recommended changes to the existing WCP. Additionally, Dudek will take into consideration economic analysis that discusses timing of conversion of water credits to production credits and overlying water user requirements to prevent hoarding of water/production credits.

#### SCOPE OF WORK

Task I. Update Technical Memorandum and Provide Recommended Changes to Water Credit Policy

Dudek will update the technical memorandum and provide recommended changes to the WCP. The technical memorandum will present a projection of mitigation of overdraft and timing of conversion of water credits to production credits over a 20 year planning horizon.<sup>1</sup> The technical memorandum will also provide specific recommended changes/edits to the Memorandum of Agreement Between the Borrego Water District and County of San Diego Regarding Water Credits and to the existing WCP.