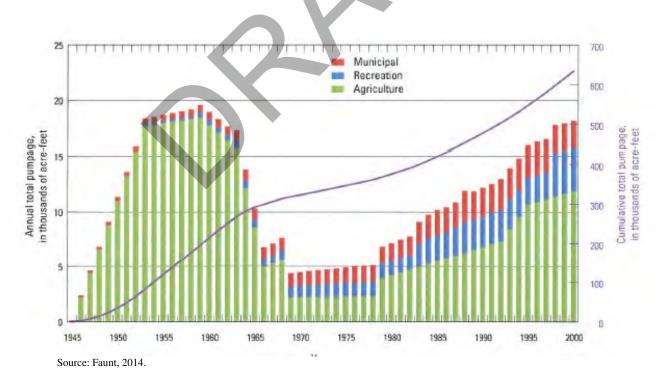

Subject: Proposal for Updated Analysis of Borrego Water District and County

of San Diego Demand Offset Water Credits Policy

Dear Mr. Rolwing:

The District needs to present to the County recommended changes to the existing Demand Offset Mitigation Water Credit Policy (WCP) and specifically the mitigation ratio in the context of bringing the policy into alignment with the physical solution for the Borrego Valley Groundwater Basin (BVGB) overdraft condition. To this end, the water credits policy needs to address the 70% pumping reduction required to reach sustainable yield of the BVGB while facilitating the economic growth of Borrego Springs. This would require retiring 19,000 water credits (WC), and issuing 5,700 production credits (PC) at a ratio of 3.4:1 (WC:PC). Because of slippage and the inherent uncertainty associated with actual BVGB groundwater production and sustainable yield estimates, it is appropriate to apply a ratio of 4:1 (WC:PC) for new development in the Borrego Valley. This would ensure that new development mitigates upfront for its allocated share of the condition of overdraft in the BVGB. Furthermore, upfront mitigation provides funds necessary to fallow irrigated agricultural land and gives certainty as to the full costs involved with new development in the Borrego Valley.

Dudek prepared a working draft memorandum, Analysis of Borrego Water District and County of San Diego Demand Offset Water Credit Policy dated September 10, 2014 that supports the conclusion that a 4:1 (WC:PC) policy is warranted. The District would like Dudek to provide an updated analysis that incorporates recommended changes to the existing WCP. Additionally, Dudek will take into consideration economic analysis that discusses timing of conversion of water credits to production credits and overlying water user requirements to prevent hoarding of water/production credits.