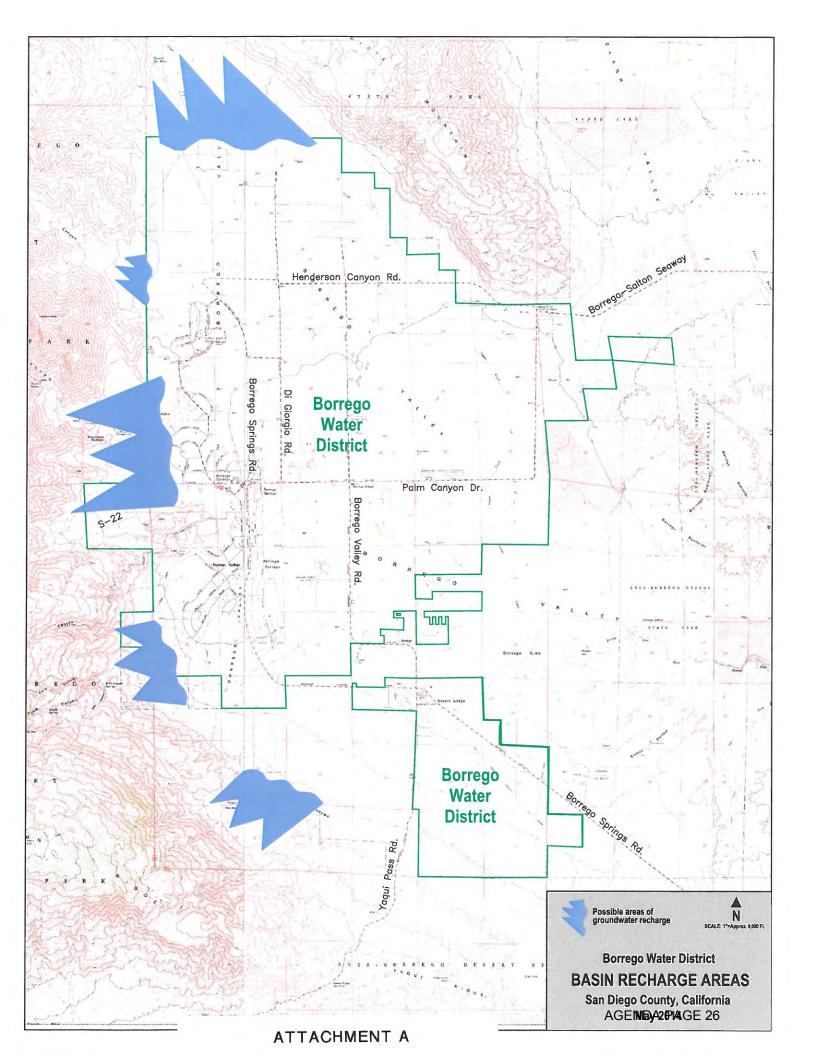

#### II. CURRENT BUSINESS MATTERS

A. <u>Update on 2014 Community Groundwater Management Plan (GWMP) progress:</u>
Jerry Rolwing reported that Jan Naragon had completed the stakeholder interviews of 15 people.
The District has been working with the Borrego Water Coalition, and hopes to have a draft of the GWMP ready for the May Board meeting (workshop).