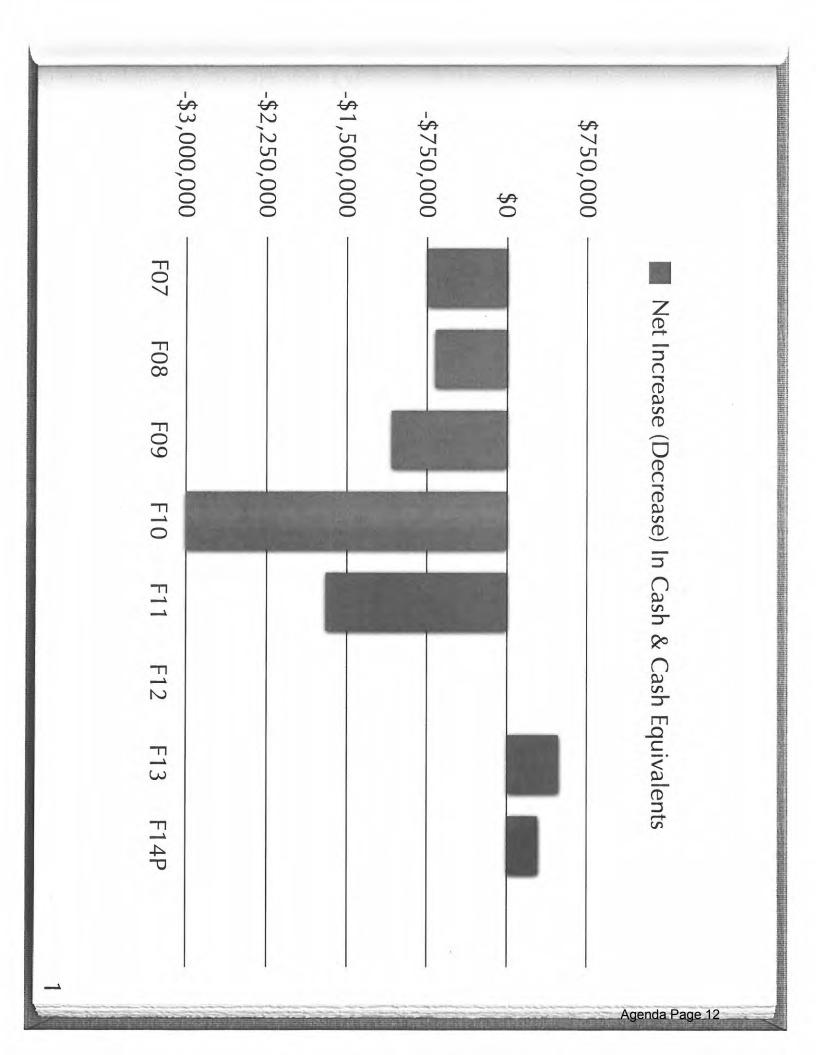

# Financial Highlights

Agenda Page 13

- Approved: revenue increases of 85% over FY 2011 revenues to take effect by FY 2016
- To date: 30% increase
   FY 2012; 20%
   increase FY 2013;
   19% increase FY 2014
  - Objective: reach credit worthiness to borrow \$6-\$7M by FY 2016 -FY2017; no further large corrective revenue increases
- Good Credit Requires: about \$500K free cash flow; reserves of around \$4M