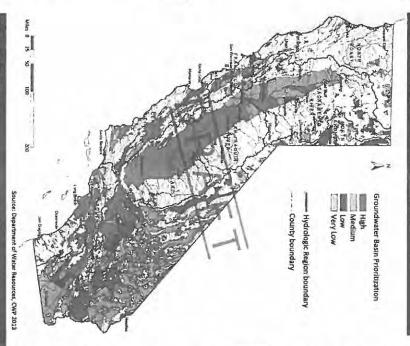

of the smaller size or lower-use groundwater basins.

Criteria and Analysis

The California Water Code (§10933) requires prioritization of California's groundwater basins using the following eight criteria:

- 1) Overlying population;
- Projected growth of overlying population;
- Public supply wells;
- Total wells;
- Overlying irrigated acreage;
- 6) Reliance on groundwater as the primary source of water;
- 7) Impacts on the groundwater; including overdraft, subsidence, saline intrusion, and other water quality degradation; and
- Any other information determined to be relevant by the Department.

A complete description of the Basin Prioritization process is posted on the CASGEM program website: www.water.ca.gov/groundwater/casgem

# Draft Basin Prioritization Map (as of December 1, 2013)



## Findings

Basin Prioritization findings indicate that 126 of California's 515 groundwater basins and subbasins are High and Medium priority. These basins account for 92% of California's annual groundwater pumping and supply 89% of the population which resides over groundwater basins. The remaining 388 basias are Low and Very Low priority and comprise 75% of the groundwater basins in the State.

# Draft Basin Prioritization Results (as of December 1, 2013)

| Percent of TotalBasinGroundwaterOveCount $Use*$ Popul46 $68\%$ $92\%$ $69\%$ 80 $24\%$ $92\%$ $20\%$ 35 $6\%$ $1\%$ $1\%$ 354 $2\%$ $10\%$ $10\%$ |
|---------------------------------------------------------------------------------------------------------------------------------------------------|
|