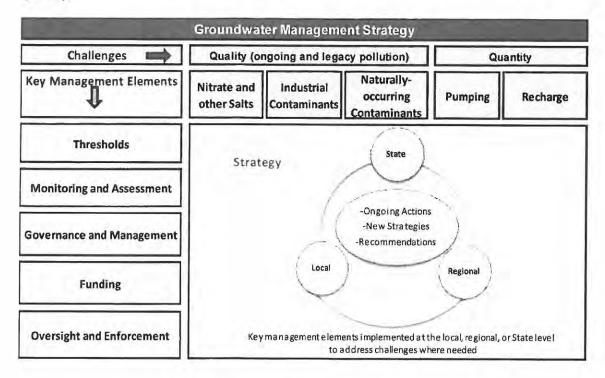

#### II. CURRENT BUSINESS MATTERS

- A. <u>Discussion and possible action of updating the Groundwater Management Plan:</u> Jerry Rolwing announced that the public hearing on the Groundwater Management Plan update had been set for October 23. This will begin the two-year period in which the update must be completed. Director Lyle Brecht inquired about the update process, and Mr. Rolwing agreed to prepare an outline but wanted stakeholder input before finalizing it.
- B. Discussion of Commercial and Irrigation Best Management Practices: Mr. Rolwing referred to a proposed memo to commercial and irrigation customers in the Board packet, referring them to websites outlining Best Management Practices for water conservation. Bob McKee expressed concern that the BMPs had not been mandated in 2008-09 concurrent with adoption of tiered water rates, as contemplated at the time. President Hart acknowledged the oversight on the part of the prior District Board, but explained that the present Board had had more pressing issues to address when they assumed office. Tiered rates will be reconsidered in 2014. Mr. McKee referred to BWD Resolution 2008-4-1, establishing tiered rates, which he understood to be a law requiring the institution of BMPs. Director Estep explained that only the State Legislature can enact laws. A District resolution is a policy statement. Mr. McKee inquired about lowering water rates based on the number of disadvantaged residents in our area. Director Delahay explained that this concept, the "affordability threshold," had been studied in Central California and Borrego Springs does not qualify. The Board agreed that Mr. Rolwing should send his proposed memo to commercial and irrigation customers.
- C. <u>Preliminary discussion of progress towards credit worthiness:</u> Director Lyle Brecht expressed concern that the District was not building its credit rating sufficiently to meet its target date of 2016-17. Discussion followed regarding possible options, including USDA

#### II. CURRENT BUSINESS MATTERS

A. Public Hearing to hear testimony regarding the proposed adoption of a resolution of intention to draft a revised Groundwater Management Plan: President Hart opened the public hearing at 9:05 a.m. Mr. Rolwing explained to the public that pursuant to Proposition 3030, BWD began drafting a Groundwater Management Plan in 2000 and completed it in 2002 after vetting by technical and policy committees. However, the Plan contained no enforcement mechanism or procedures. The District is now proposing to revise the Plan to include goals and

objectives, a mission statement and milestones for task completion. A draft proposal was included in the Board package. President Hart noted that the Plan revision would be on the Agenda each month for the workshop meeting, and on the regular agenda for November and December since there will be only one meeting in each of those months.