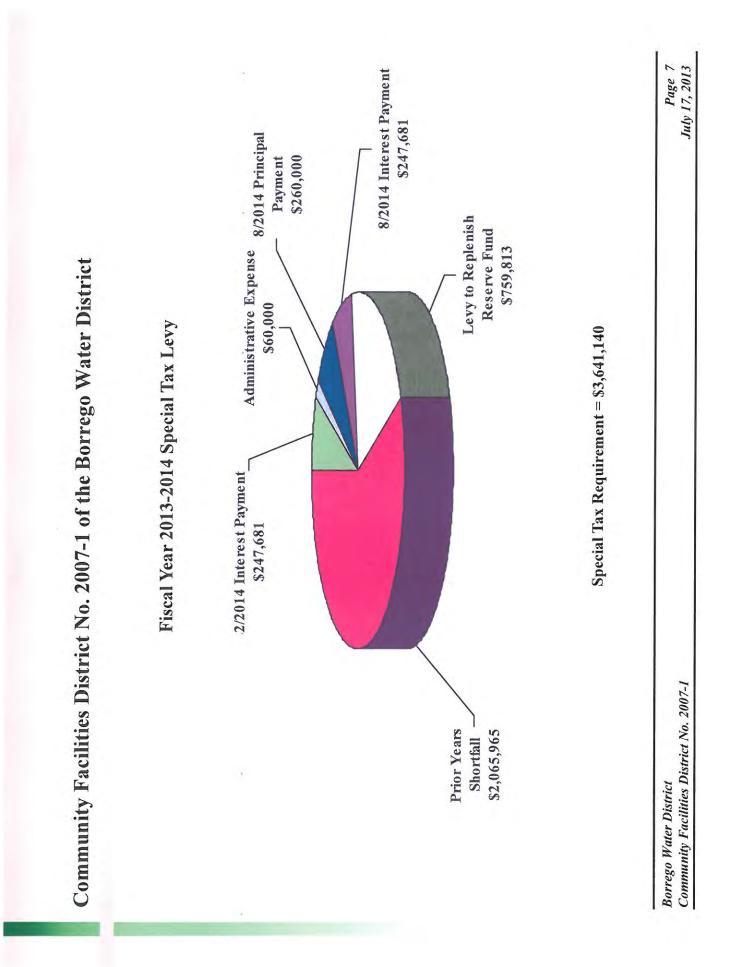

# IV. Fiscal Year 2013-2014 Special Tax Requirement

For fiscal year 2013-2014, the special tax requirement is equal to \$3,641,140 and is calculated as follows:

**Community Facilities District No. 2007-1** 

| Fund Balances as of June 30, 2013                            |             | \$5,115       |
|--------------------------------------------------------------|-------------|---------------|
| Special Tax Fund                                             | \$5,115     |               |
| Interest Account                                             | \$0         |               |
| Principal Account                                            | \$0         |               |
| Surplus Monies in the Reserve Fund                           | \$0         |               |
| Remaining Unpaid Debt Service [1]                            |             | (\$1,566,212) |
| Please refer to table on page 5 herein for additional detail |             |               |
| Remaining Fiscal Year 2012-2013 Obligations                  |             | (\$504,869)   |
| Interest Due August 1, 2013                                  | (\$254,869) |               |
| Principal Due August 1, 2013                                 | (\$250,000) |               |
| Surplus / (Shortfall)                                        |             | (\$2,065,965) |
| Fiscal Year 2013-2014 Obligations                            |             | (\$1,575,175) |
| Interest Due February 1, 2014                                | (\$247,681) |               |
| Interest Due August 1, 2014                                  | (\$247,681) |               |
| Principal Due August 1, 2014                                 | (\$260,000) |               |
| Administration Expenses                                      | (\$60,000)  |               |
| Levy to Replenish Reserve Fund [4]                           | (\$759,813) |               |
| Fiscal Year 2013-2014 Special Tax Requirement                |             | (\$3,641,140) |

# The components of the fiscal year 2013-2014 gross special tax requirement are shown graphically on the following page.