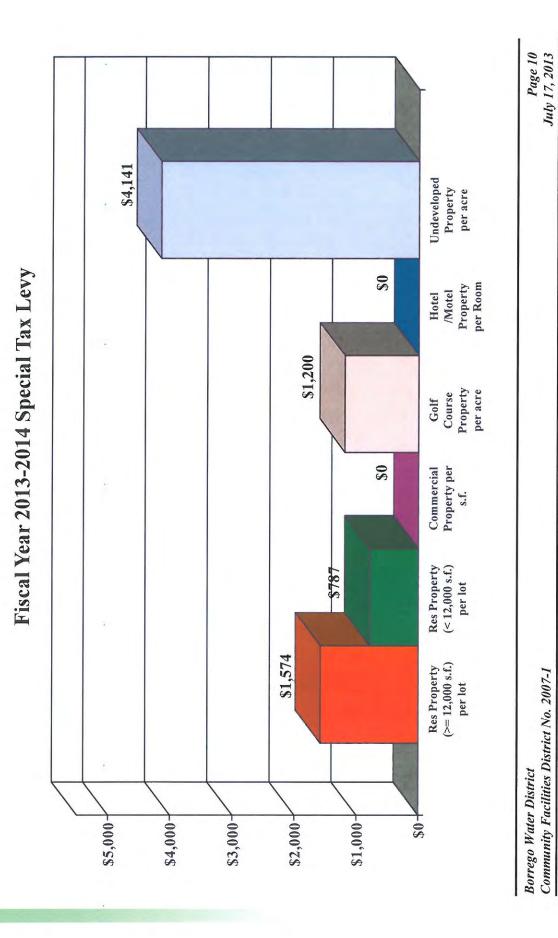

A map showing the property in CFD No. 2007-1 is included in Exhibit A.

This report is organized into the following sections:

# **Development Update**

CFD No. 2007-1 encompasses approximately 3,140 gross acres of land in the Borrego Water District known as "Montesoro." At buildout, the property within CFD No. 2007-1 is anticipated to consist of at least 802 single-family residential units and a 349 acre golf course.

# EXHIBIT A

CFD No. 2007-1 of the Borrego Water District

**Boundary** Map