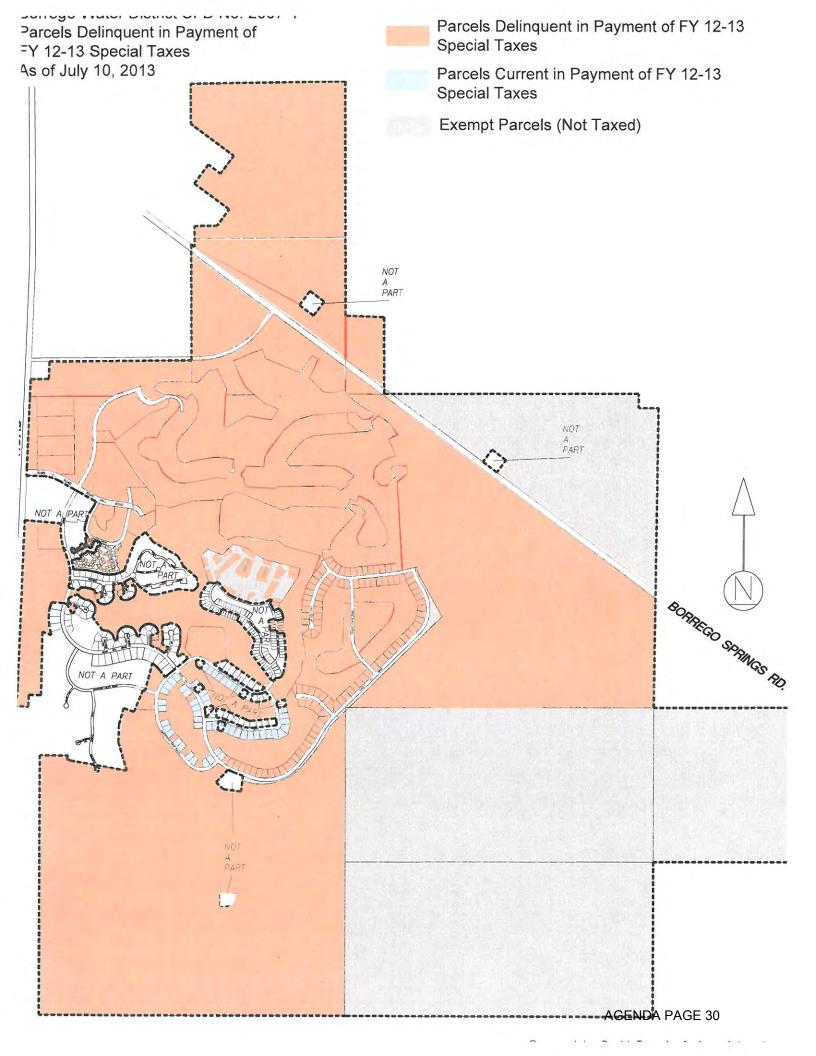

Please see the table below for the delinquency rates for fiscal years 2009-2010 through 2012-2013.

The Water District has commenced foreclosure proceedings against certain property owners that are delinquent in paying fiscal year 2012-2013 and prior year taxes. The Water District's foreclosure counsel continues to pursue foreclosure on such parcels. Please see Exhibit B for a brief summary of the current status of each of the foreclosure cases provided by the Water District's foreclosure counsel.

Please see Exhibit C for a map highlighting the parcels that are delinquent in the payment of their fiscal year 2012-2013 special taxes as of July 10, 2013.